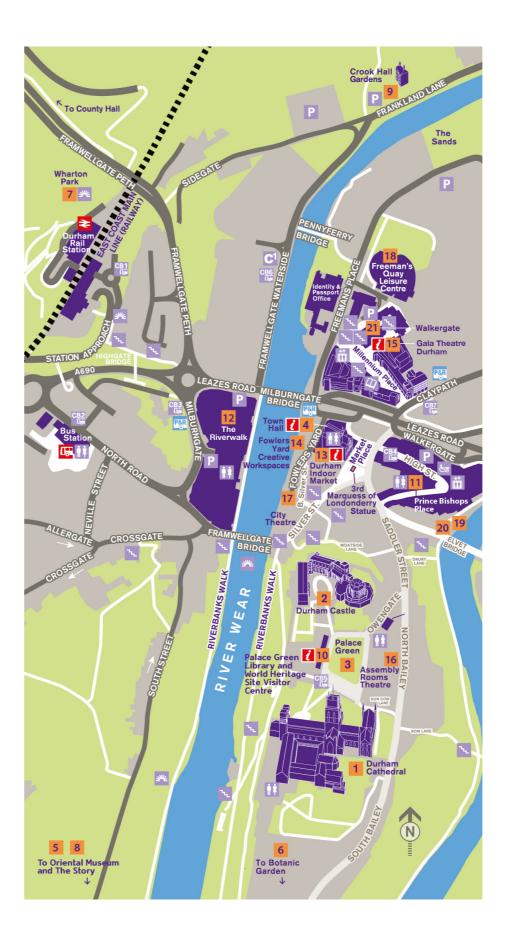

#### Heritage

1 F5 Durham Cathedral2 E5 Durham Castle

3 F5 Palace Green

4 D5 Town Hall

5 K6 The Story

### Museums & Gardens

6 K4 Botanic Garden

7 B7 Wharton Park

8 K6 Oriental Museum

9 A4 Crook Hall Gardens

10 F5 Palace Green Library and World Heritage Site Visitior Centre

#### Shopping

11 E4 Prince Bishops Place

12 E5 The Riverwalk

13 D5 Durham Indoor Market

14 D5 Fowlers Yard Creative Workspaces

#### Culture

15 D4 Gala Theatre Durham

16 F4 Assembly Rooms Theatre

17 E5 City Theatre

#### Sport and Leisure

18 C4 Freeman's Quay Leisure Centre

E4 Prince Bishop River Cruises (Summer)

E4 Rowing Boat Hire (April - October)

21 D4 Walkergate

**Visitor Information Points** 