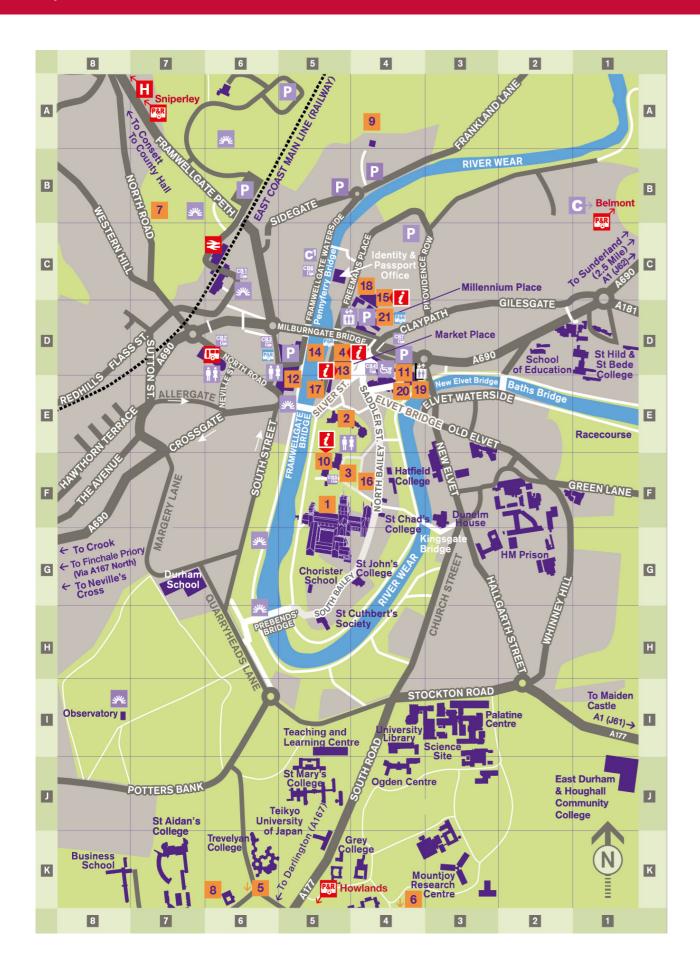

## **Durham City**

Please note that not all roads and settlements are included on the map. Contains OS data ©Crown copyright [& database right] (2024).

| H A7 | University | Hospital |
|------|------------|----------|
|------|------------|----------|

C6 Durham Rail Station□ D6 North Road Bus Station

Car Park

C Coach Park

**C**¹ Coach Drop Off / Pick Up

Shopmobility

ή÷ Toilets

**\*** Lifts

View Point

#### Park & Ride Car Parks

R7 Sniperley

B1 Belmont

K5 Howlands

Park & Ride Bus Stops

#### Cathedral Bus Stops

Rail Station

**Bus Station** 

Milburngate

Market Place

Cathedral & Castle

Framwelgate Waterside Claypath

#### Heritage

1 F5 Durham Cathedral2 E5 Durham Castle

3 F5 Palace Green

4 D5 Town Hall

5 K6 The Story

### Museums & Gardens

6 K4 Botanic Garden

7 B7 Wharton Park

8 K6 Oriental Museum

9 A4 Crook Hall Gardens

10 F5 Palace Green Library and World Heritage Site Visitior Centre

#### Shopping

11 E4 Prince Bishops Place

12 E5 The Riverwalk

13 D5 Durham Indoor Market

14 D5 Fowlers Yard Creative Workspaces

#### Culture

15 D4 Gala Theatre Durham

16 F4 Assembly Rooms Theatre

17 E5 City Theatre

#### Sport and Leisure

18 C4 Freeman's Quay Leisure Centre

E4 Prince Bishop River Cruises (Summer)

E4 Rowing Boat Hire (April - October)

21 D4 Walkergate

**Visitor Information Points** 